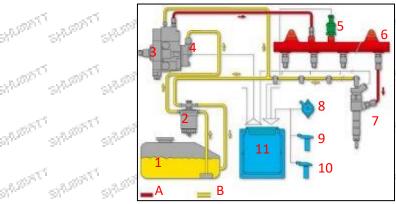

### 2.2.0445120474 Injector's Application Scenarios

Common rail system is an oil supply method refers to the diesel oil from the fuel tank sucked out by the gear pump through the oil-water separator and the gear pump to diesel fine filter, high-pressure pump, common rail pipe, and fuel injector, all together with the closed-loop fuel supply system composed of sensors and ECU that completely separates the generation of injection pressure and the injection process

### from each other.

Pic No. 1

| No.  | Name                  | No.  | Name                           | No.                                                                                                                                                                                                                                                                                                                                                                                                                                                                                                                                                                                                                                                                                                                                                                                                                                                                                                                                                                                                                                                                                                                                                                                                                                                                                                                                                                                                                                                                                                                                                                                                                                                                                                                                                                                                                                                                                                                                                                                                                                                                                                                            | Name                       | No.               | Name                         |
|------|-----------------------|------|--------------------------------|--------------------------------------------------------------------------------------------------------------------------------------------------------------------------------------------------------------------------------------------------------------------------------------------------------------------------------------------------------------------------------------------------------------------------------------------------------------------------------------------------------------------------------------------------------------------------------------------------------------------------------------------------------------------------------------------------------------------------------------------------------------------------------------------------------------------------------------------------------------------------------------------------------------------------------------------------------------------------------------------------------------------------------------------------------------------------------------------------------------------------------------------------------------------------------------------------------------------------------------------------------------------------------------------------------------------------------------------------------------------------------------------------------------------------------------------------------------------------------------------------------------------------------------------------------------------------------------------------------------------------------------------------------------------------------------------------------------------------------------------------------------------------------------------------------------------------------------------------------------------------------------------------------------------------------------------------------------------------------------------------------------------------------------------------------------------------------------------------------------------------------|----------------------------|-------------------|------------------------------|
| 1    | Tank                  | 5    | Common Rail<br>Pressure Sensor | 9                                                                                                                                                                                                                                                                                                                                                                                                                                                                                                                                                                                                                                                                                                                                                                                                                                                                                                                                                                                                                                                                                                                                                                                                                                                                                                                                                                                                                                                                                                                                                                                                                                                                                                                                                                                                                                                                                                                                                                                                                                                                                                                              | Engine Crankshaft Sensor   | Α                 | High Pressure Oil<br>Circuit |
| 2000 | Diesel Filter         | 6.00 | Common Rail Pipe               | 10                                                                                                                                                                                                                                                                                                                                                                                                                                                                                                                                                                                                                                                                                                                                                                                                                                                                                                                                                                                                                                                                                                                                                                                                                                                                                                                                                                                                                                                                                                                                                                                                                                                                                                                                                                                                                                                                                                                                                                                                                                                                                                                             | Camshaft Sensor            | В                 | Low<br>Pressure Oil Circuit  |
| 3    | High-Pressure<br>Pump | 7    | Injector                       | 11                                                                                                                                                                                                                                                                                                                                                                                                                                                                                                                                                                                                                                                                                                                                                                                                                                                                                                                                                                                                                                                                                                                                                                                                                                                                                                                                                                                                                                                                                                                                                                                                                                                                                                                                                                                                                                                                                                                                                                                                                                                                                                                             | ECU Electronic ControlUnit |                   |                              |
| 4    | Fuel Gear Pump        | 8 00 | Accelerator Pedal              | The state of the s | and the same of the same   | 40 <sup>(2)</sup> | entra a entra                |