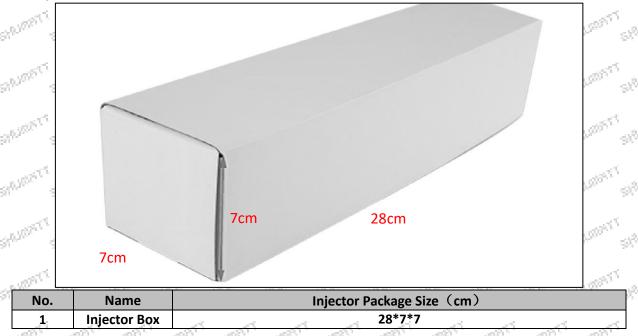

### 1.8.0445120474 Injector's Packing List and Package Size

(1) Injector Spare Parts List

| \_/jee.                   | tor spare raits                          |             | 3         |                   | <u> </u>                  | 40                       |                       |                                                                      |                            | 0                                        | -67                                 |
|---------------------------|------------------------------------------|-------------|-----------|-------------------|---------------------------|--------------------------|-----------------------|----------------------------------------------------------------------|----------------------------|------------------------------------------|-------------------------------------|
| No.                       | Sales Alexander                          | 1,500       | Shipping. | STATES OF         | - NO. 1878                | 2 000                    | 60°                   | OF STATE                                                             | 3                          | September 1                              |                                     |
| lmage                     |                                          |             |           | Statelly          |                           |                          | Series Series         | or star                                                              |                            | SARASS                                   | 95 <sup>55</sup>                    |
| Name                      | of Fuel                                  | Injector    | 5 400°C   | 4.4000            | O-1                       | Ring                     | pth is                | Gack                                                                 | et F 00V C1                | 7 503                                    | No.                                 |
| ST ST                     | GI- Tuei                                 | injector    | -000m     | 20/00m            | -0.00                     | -                        | Cata a Service        |                                                                      |                            |                                          | -0.00<br>-0.00                      |
| Danasistias               | Firelinia atau want                      |             | 145120474 |                   |                           | standard o               |                       |                                                                      | ss, used to ens            |                                          |                                     |
| Description               | Fuel injector part                       | number: 04  | 145120474 |                   | erformand<br>and the en   | e between                | tne                   | engine                                                               | e injector ca <sub>l</sub> | o end an                                 | a the                               |
| 10 M                      | 3000                                     | 43.50       | 10.50     | injector a        | 0.70                      | - 0.00                   | 260                   | engine                                                               |                            | 30.00                                    | 20,75                               |
| No.                       | 577                                      | 4           | 557       | 957               | 4800                      | 9300                     | 500                   | 900                                                                  | - 6                        | 232                                      | -580                                |
| ST Image                  | 500                                      |             | ger,      | 91 <sup>8,1</sup> |                           |                          | si <sup>A</sup>       | DELL.                                                                | (8)                        | )                                        | 917.7<br>SHE                        |
| shift <sup>hriti</sup> sh | SP SHI                                   | ST          | str gill  | ster.             | Shari                     | Stor.                    | (<br>37 <sup>1)</sup> | o <sup>ggi</sup> spir                                                | Str.                       | - S. | 91 <sup>77</sup><br>31 <sup>8</sup> |
| Name                      | Nozzle Prote                             | ective Cove | r Cap     |                   |                           | Protective               |                       |                                                                      | Return Hole P              |                                          |                                     |
| Description               | Protect nozzle hol<br>being polluted and | 100         | Towns 1   |                   | he injecto<br>Iluted and  | inlet hole blocked       | from                  | Protect the injector oil return hole from being polluted and blocked |                            |                                          | om                                  |
| No.                       | 340                                      | 7           | 57        | STOR              | 200                       | 3                        | -20,00                | -31/0                                                                | 9                          | 37                                       | 37                                  |
| Shipping Sh               | 177 N. 187                               | 184 X       | 1 0 Km    | State .           | 6                         |                          | 571                   | DEST!                                                                |                            | 0/                                       | est <sup>er</sup>                   |
| and the said              | State State                              | 32"         | _31,55°   | 18.00 B           | 1000                      |                          |                       | Maria Company                                                        | 2000                       | - 2000                                   |                                     |
| Name Name                 |                                          | ti-rust Bag |           | 200               |                           | e Bag                    | 1577                  | lr                                                                   | njector Packing            | Box                                      |                                     |
| Description               | Prevent fuel inject rusting              | or from     | 55        |                   | he injecto<br>I by exterr | r from bein<br>al forces | g<br>and              | Place injecto                                                        | r and injector             | accessorie                               | es                                  |
| A 1. USS                  | 0705 0075                                | 4.000       | 4,400     | 2.900             | 6.970                     | 4, 900                   |                       | 100                                                                  | 4.000                      | A 600                                    |                                     |

### (2) Injector Box Size

Injector Quality: China Made Brand New Injector **Package Size:** 28cm\*7 cm \*7 cm = 1372 cm<sup>3</sup> Injector Type: Diesel Common Rail Injector

MOQ: 4 Pieces