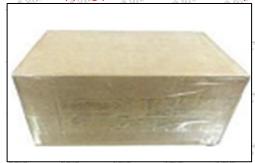

### 3.7.0445120474 Injector's Packing

Mob/WhatsApp: +86 13410541523 Tel: +8675523215133
Email: ruby@shumatt.com Website: www.shumatt.com

Domestic express packaging: Usually wrapped in waterproof scotch tape, such as picture No.2.

▲ Minors are prohibited from using transparent tape, yellow tape, black wrapping protective film, and white wrapping protective film to avoid personal injury.

Pic No. 2

Domestic express packaging:

Wrapped by Transparent tape
black protective film