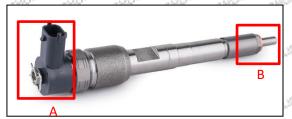

### 2.1.0445120474 Injector's Part Number Location

1) E.g.: The injector part number see as follows

| No.        | Name                      |  |  |  |  |  |  |
|------------|---------------------------|--|--|--|--|--|--|
| ari mari   | brand, logo, part number, |  |  |  |  |  |  |
| Stora Stor | series number             |  |  |  |  |  |  |
| В          | nozzle part number        |  |  |  |  |  |  |