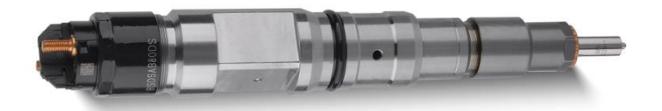

### 0445120474 Injector CRIN2 Technical File

### 1. 0445120474 Injector's Introduction

1.1.0445120474 Injector's Basic Information

| Title | China made new high quality diesel injector 0445120474 fuel injector |  |  |  |  |  |  |
|-------|----------------------------------------------------------------------|--|--|--|--|--|--|
| SKU   | Y2W20445120474                                                       |  |  |  |  |  |  |