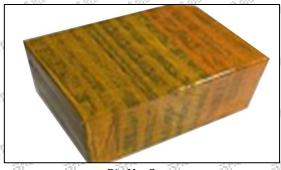

**International express packaging:** Wrapped with waterproof yellow tape After wrapping the black protective film, such as picture No. 3.

**Pallet Shipping:** Use fumigation free and recycling trays that meet export requirements, and use white wrapping protective film to wrap and bind with cable ties for the outside, such as picture No. 4, Also, the products can be packaged according to customers' requirements.

International express packaging:
Wrapped with yellow tape after wrapping

Pic No. 4

**Pallet Shipping:** Use pallet that meet export requirements, and use white wrapping protective film to wrap and bind with cable ties